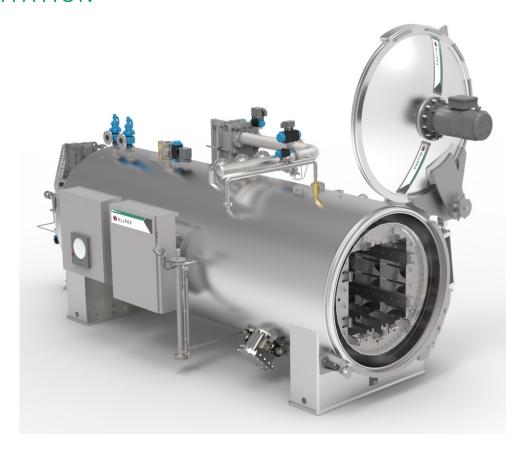

## Severe-duty steam-air sterilization retorts

Allpax manufactures production capacity, severe-duty Steam-Air sterilization retorts that are used to process pouches, trays, and bottles. A heavy-duty door fan circulates the steam-air mixture throughout the steam retort and direct high-volume water spray provides cooling. The steam-air retort ensures quality, durable equipment for retort needs. With an all stainless steel construction, the steam-air retort is dependable and sturdy. Custom retort lengths to optimize capacity for your container.

## **FEATURES AND BENEFITS**

- · Preheated air injection
- · High flow spray cooling
- · Up to 10 RPM rotary agitation
- · Modular trunnion rollers
- · Bi-directional load clamping
- · Fully automated process control
- · Space saving overhead orbiting door
- · 304 stainless steel construction