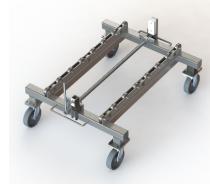

## **BASKETS & CARTS-**CONTAINER HANDLING

HANDLING

Maximize Retort Efficiency

your product is inside or outside the retort.

When purchasing a new Allpax retort, or if you have

existing retorts, you'll need the right equipment for

handling your containers in that retort. Allpax accessories

are designed to be as robust and efficient as possible when