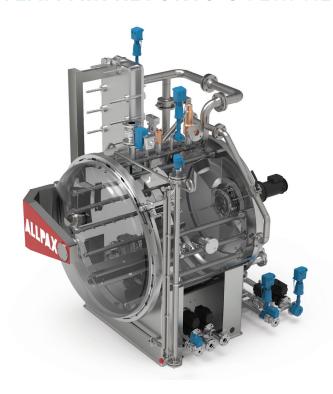

## Severe-duty steam-air sterilization retorts

Allpax manufactures production capacity, severe-duty Steam-Air sterilization retorts that are used to process pouches, trays, and bottles. A heavy-duty door fan circulates the steam-air mixture throughout the steam retort and direct high-volume water spray provides cooling. The steam-air retort ensures quality, durable equipment for retort needs. With an all stainless steel construction, the steam-air retort is dependable and sturdy. Custom retort lengths to optimize capacity for your container.

## **FEATURES AND BENEFITS**

- · Fan designed for optimum movement of steam-air mixture to ensure efficient come-up times
- Efficient s pray cooling
- GentleMotion<sup>™</sup> reciprocating agitation option is available
- · Used primarily for low profile horizontally configured flexible containers
- · Available in standard diameters and lengths from 38" (950mm) to 72" (1800mm)
- · Fully automated process control
- · Semiautomatic Swing-Open or Automatic Overhead Orbiting door designs available
- · 304 stainless steel construction